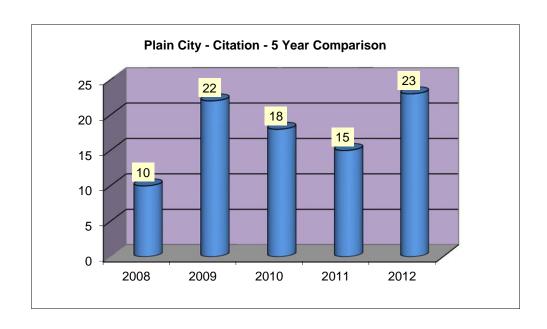

## PLAIN CITY CITATION 5 YEAR COMPARISON FOR THE MONTH OF MAY - 2012

| 10   | 22   | 18   | 15   | 23   |
|------|------|------|------|------|
| 2008 | 2009 | 2010 | 2011 | 2012 |