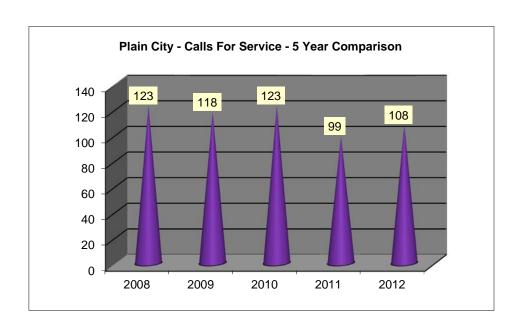

## PLAIN CITY \*CALLS FOR SERVICE FOR THE MONTH OF MAY 2012

| *Calls that | were receiv | ed at our di | spatch cent | er and office | ers were dispatched out |
|-------------|-------------|--------------|-------------|---------------|-------------------------|
| 123         | 118         | 123          | 99          | 108           |                         |
| 2008        | 2009        | 2010         | 2011        | 2012          |                         |